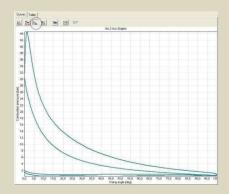

### **Usage**

EdiSoft software is used for more advanced analysis of data obtained from devices EDI-Panel and EDI-Portable. Contains a set of tools that facilitate the interpretation of the characteristic of the engine cylinders. In addition, using EdiSoft is possible to configure EDI devices and change their firmware.