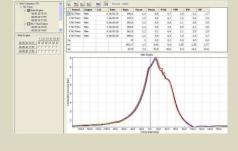

### **Usage**

EdiSoft software is used for more advanced analysis of data obtained from devices EDI-Panel and EDI-Portable. Contains a set of tools that facilitate the interpretation of the characteristic of the engine cylinders. In addition, using EdiSoft is possible to configure EDI devices and change their firmware.