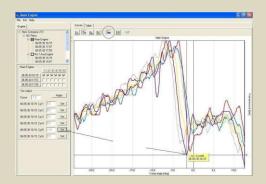

### **Usage**

EdiSoft software is used for more advanced analysis of data obtained from devices EDI-Panel and EDI-Portable. Contains a set of tools that facilitate the interpretation of the characteristic of the engine cylinders. In addition, using EdiSoft is possible to configure EDI devices and change their firmware.